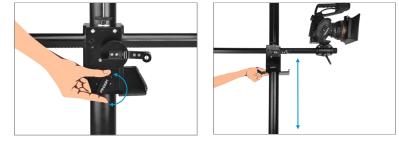

### **Camera Support Platform**

• Now open the crank lever from supporter platform.

• You can rotate crank to the rod of supporter platform.

• Attach camera (Not included) to supporter platform and secure it by rotating knob.

 Open the knob of counter balanced knob to adjust height of supporter platform and secure it by closing knob back again.