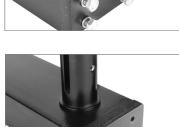

# **Platform Section-2 with Locking Pivot Wheels**

• Now attach platform selection-with platform selection-1.

• Use removed screw to secure the platforms

• Now stand the platform on its wheel.

together and tighten it by spanner.

#### **Cam Tower Stand w Counterbalance**

• Now mount tower stand on platform rod.

• Secure the tower stand with the help of provided Allen key (Size:3/16").

- **Camera Support Platform**
- Attach supporter platform to counter balanced column of cam tower stand.