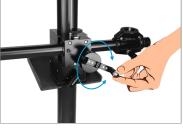

• Screw it with the help of Allen key (Size:4mm).

• Remove screws from the bottom of counter balanced column.