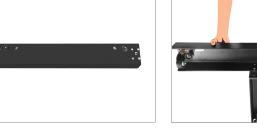

# **Platform Section-2 with Locking Pivot Wheels**

• Now attach platform selection-with platform selection-1.

• Use removed screw to secure the platforms

• Now stand the platform on its wheel.

together and tighten it by spanner.