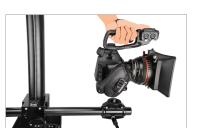

### **Camera Support Platform**

• Now open the crank lever from supporter platform.

• You can rotate crank to the rod of supporter platform.

• Attach camera (Not included) to supporter platform and secure it by rotating knob.

 Open the knob of counter balanced knob to adjust height of supporter platform and secure it by closing knob back again.