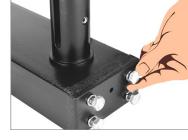

### Platform Section -1 with Locking Pivot Wheel

• Loose all the screws of platform selection-1 as shown in image.

• Now all screw has been removed as you can see in the image.