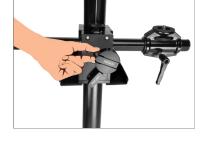

#### **Cam Tower Stand w Counterbalance**

• Now mount tower stand on platform rod.

• Secure the tower stand with the help of provided Allen key (Size:3/16").

- **Camera Support Platform**
- Attach supporter platform to counter balanced column of cam tower stand.

• Screw it with the help of Allen key (Size:4mm).

• Remove screws from the bottom of counter balanced column.