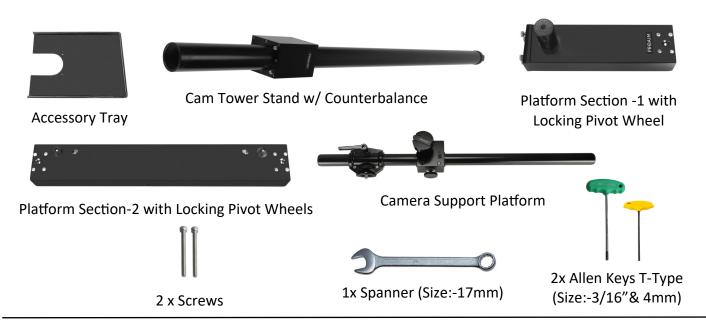

## What's In The Box

Please inspect the contents of your shipped package to ensure you have received everything that is listed below.

All rights reserved.

No part of this document may be reproduced, stored in a retrieval system, or transmitted by any form or by any means, electronic, mechanical, photo-copying, recording, or otherwise, except as may be expressly permitted by the applicable copyright statutes or in writing by the Publisher.

### Platform Section -1 with Locking Pivot Wheel

• Loose all the screws of platform selection-1 as shown in image.

• Now all screw has been removed as you can see in the image.

# **Platform Section-2 with Locking Pivot Wheels**

• Now attach platform selection-with platform selection-1.

• Use removed screw to secure the platforms

• Now stand the platform on its wheel.

together and tighten it by spanner.

#### **Cam Tower Stand w Counterbalance**

• Now mount tower stand on platform rod.

• Secure the tower stand with the help of provided Allen key (Size:3/16").

- **Camera Support Platform**
- Attach supporter platform to counter balanced column of cam tower stand.

• Screw it with the help of Allen key (Size:4mm).

• Remove screws from the bottom of counter balanced column.

### **Accessory Tray**

- Now place Accessory Tray with counter balanced column as shown in image.
- Add screws to Accessory tray by the help of Allen key (Size:4mm) to secure.
- The tray is properly attached.

### **Camera Support Platform**

• Now open the crank lever from supporter platform.

• You can rotate crank to the rod of supporter platform.

• Attach camera (Not included) to supporter platform and secure it by rotating knob.