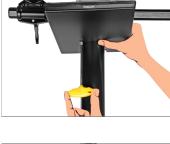

#### **Cam Tower Stand w Counterbalance**

• Now mount tower stand on platform rod.

• Secure the tower stand with the help of provided Allen key (Size:3/16").

- **Camera Support Platform**
- Attach supporter platform to counter balanced column of cam tower stand.

• Screw it with the help of Allen key (Size:4mm).

• Remove screws from the bottom of counter balanced column.