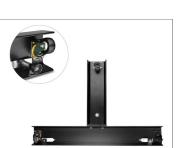

### Platform Section -1 with Locking Pivot Wheel

• Loose all the screws of platform selection-1 as shown in image.

• Now all screw has been removed as you can see in the image.