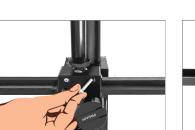

#### **Cam Tower Stand w Counterbalance**

• Now mount tower stand on platform rod.

• Secure the tower stand with the help of provided Allen key (Size:3/16").

- **Camera Support Platform**
- Attach supporter platform to counter balanced column of cam tower stand.

• Screw it with the help of Allen key (Size:4mm).

• Remove screws from the bottom of counter balanced column.