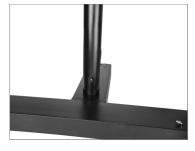

### Platform Section -1 with Locking Pivot Wheel

• Loose all the screws of platform selection-1 as shown in image.

• Now all screw has been removed as you can see in the image.

# **Platform Section-2 with Locking Pivot Wheels**

• Now attach platform selection-with platform selection-1.

• Use removed screw to secure the platforms

• Now stand the platform on its wheel.

together and tighten it by spanner.