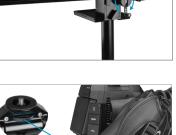

### **Accessory Tray**

- Now place Accessory Tray with counter balanced column as shown in image.
- Add screws to Accessory tray by the help of Allen key (Size:4mm) to secure.
- The tray is properly attached.