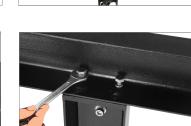

#### **Cam Tower Stand w Counterbalance**

• Now mount tower stand on platform rod.

• Secure the tower stand with the help of provided Allen key (Size:3/16").

- **Camera Support Platform**
- Attach supporter platform to counter balanced column of cam tower stand.

• Screw it with the help of Allen key (Size:4mm).

• Remove screws from the bottom of counter balanced column.