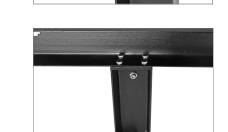

# **Platform Section-2 with Locking Pivot Wheels**

• Now attach platform selection-with platform selection-1.

• Use removed screw to secure the platforms

• Now stand the platform on its wheel.

together and tighten it by spanner.