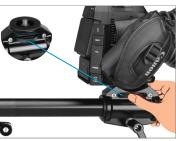

### **Accessory Tray**

- Now place Accessory Tray with counter balanced column as shown in image.
- Add screws to Accessory tray by the help of Allen key (Size:4mm) to secure.
- The tray is properly attached.