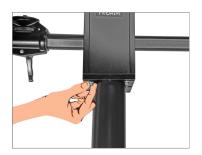

### **Accessory Tray**

- Now place Accessory Tray with counter balanced column as shown in image.
- Add screws to Accessory tray by the help of Allen key (Size:4mm) to secure.
- The tray is properly attached.