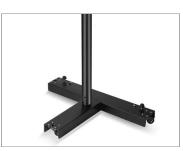

### Platform Section -1 with Locking Pivot Wheel

• Loose all the screws of platform selection-1 as shown in image.

• Now all screw has been removed as you can see in the image.

# **Platform Section-2 with Locking Pivot Wheels**

• Now attach platform selection-with platform selection-1.

• Use removed screw to secure the platforms

• Now stand the platform on its wheel.

together and tighten it by spanner.