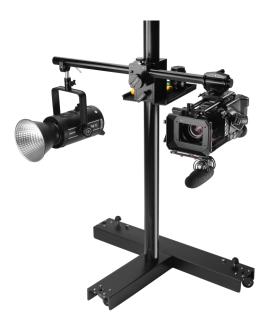

Feature: It features a horizontal geared column equipped with a camera head at one end & is counterbalanced by weights on the other end; it can easily be adjusted in height and reach to achieve a desired shooting position.

#### YOUR PROAIM CAM TOWER STAND W COUNTERBALANCE ALL DRESSED UP AND READY TO GO!

(SHOWN WITH OPTIONAL ACCESSORIES)

**Warranty:** We offer one year warranty for our products from date of purchase. Within this period of time, we will repair it without charge for labor or parts. Warranty doesn't cover transportation costs nor does it cover a product subjected to misuse or accidental damage. Warranty repairs are subjected to inspection and evaluation by us.