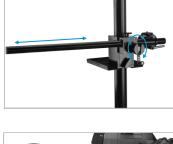

Feature: It features a horizontal geared column equipped with a camera head at one end & is counterbalanced by weights on the other end; it can easily be adjusted in height and reach to achieve a desired shooting position.