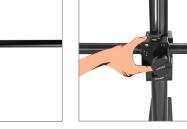

#### **Cam Tower Stand w Counterbalance**

• Now mount tower stand on platform rod.

• Secure the tower stand with the help of provided Allen key (Size:3/16").

- **Camera Support Platform**
- Attach supporter platform to counter balanced column of cam tower stand.

• Screw it with the help of Allen key (Size:4mm).

• Remove screws from the bottom of counter balanced column.