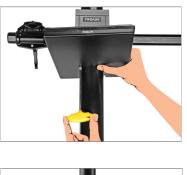

### **Camera Support Platform**

• Now open the crank lever from supporter platform.

• You can rotate crank to the rod of supporter platform.

• Attach camera (Not included) to supporter platform and secure it by rotating knob.

 Open the knob of counter balanced knob to adjust height of supporter platform and secure it by closing knob back again.