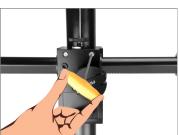

#### **Cam Tower Stand w Counterbalance**

• Now mount tower stand on platform rod.

• Secure the tower stand with the help of provided Allen key (Size:3/16").

- **Camera Support Platform**
- Attach supporter platform to counter balanced column of cam tower stand.

• Screw it with the help of Allen key (Size:4mm).

• Remove screws from the bottom of counter balanced column.