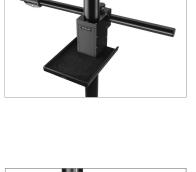

### **Accessory Tray**

- Now place Accessory Tray with counter balanced column as shown in image.
- Add screws to Accessory tray by the help of Allen key (Size:4mm) to secure.
- The tray is properly attached.